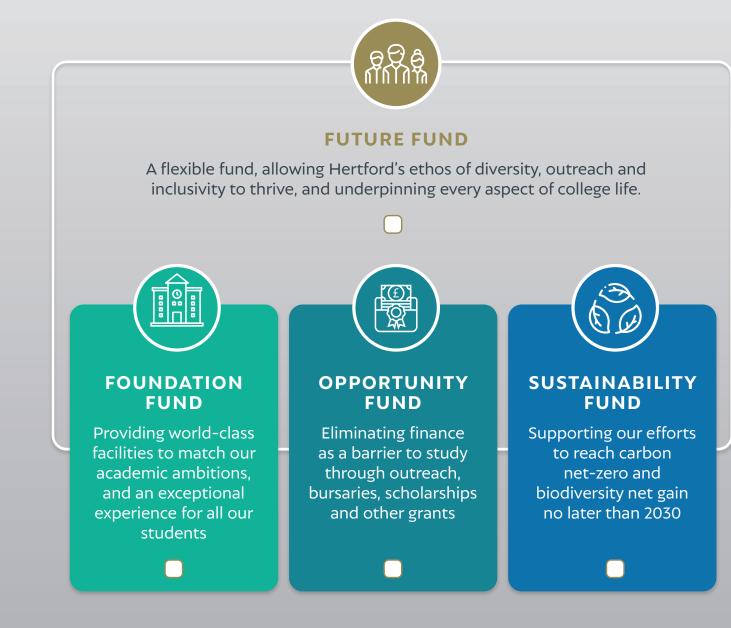

## HOW CAN I DIRECT MY GIFT?

Your gift will support Hertford 2030, our ambitious new strategy, helping us to maintain the highest quality of teaching and research.